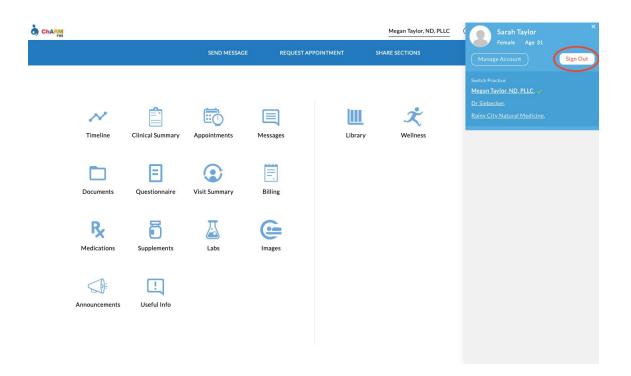

3. Whenever I try to click the link to set-up my new Charm account it keeps kicking me to another one I have at a different medical practice. What do I do?

This is a common issue. Please open up your Charm PHR account through the other practice and **SIGN OUT**. Do not simply exit the window. Follow the screenshots below in order to sign out successfully. Once you are logged out, please return to the email with the link to set-up your new account and click on it.

It this STILL doesn't work, please trying using a different internet browser.

A. Click on your name in the upper right hand corner.

B. Select "Sign Out" from the drop down menu.